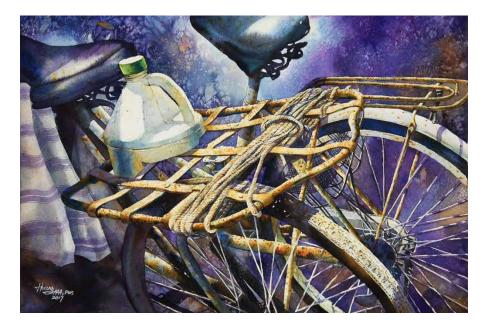

Anna Roberts Brownsburg, Indiana Diverse Pond 29 ½" x 20 ¼" \$2,500

Rainbow Tse Hong Kong, China Sunday Evening 15" x 22" NFS

**Eileen Neill** Riverwoods, Illinois *Peppermint* 20" x 20" \$5,000

Ashish Irap Thane, India Through Porch 22" X 30" \$1,200