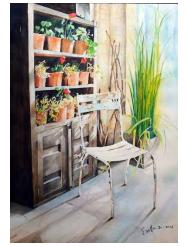

Anna Roberts Brownsburg, Indiana Diverse Pond 29 ½" x 20 ¼" \$2,500

Rainbow Tse Hong Kong, China Sunday Evening 15" x 22" NFS

**Eileen Neill** Riverwoods, Illinois *Peppermint* 20" x 20" \$5,000

Ashish Irap Thane, India Through Porch 22" X 30" \$1,200