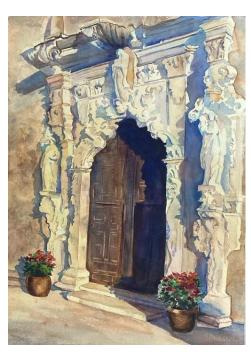

#### **Matthew Bird**

In Remembrance

Sykesville, Maryland 22" x 28" \$6,100

#### **Juror's Comments:**

A masterful painting, composed well and technically executed to precision.

All of the textures are mesmerizing. Hard to deny you are in the presence of a master.