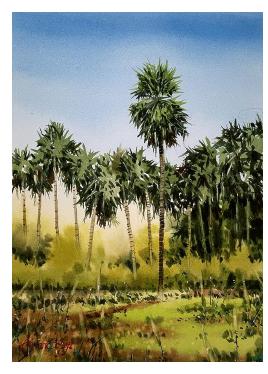

**Sujit Sudhi** Kenosha, Wisconsin *Palm Parade* 15" x 11" NFS

Eileen Sudzina McKeesport, Pennsylvania Red Brick Street 20" x 26" \$1,200