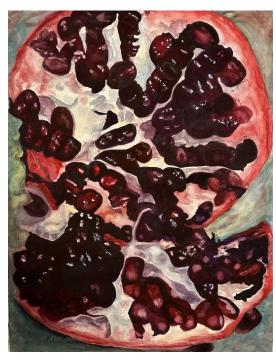

#### **Matthew Bird**

In Remembrance

Sykesville, Maryland 22" x 28" \$6,100

#### **Juror's Comments:**

A masterful painting, composed well and technically executed to precision.

All of the textures are mesmerizing. Hard to deny you are in the presence of a master.