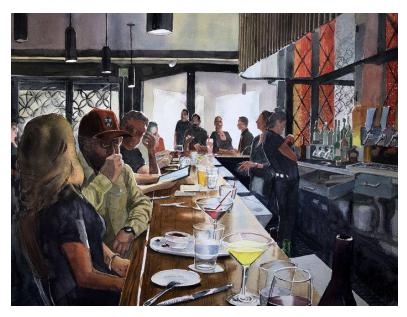

### **Special Recognition Award**

**Brenda Driggers** 

Coffee Run

Cleburne, Texas 24" x 18" \$1,200