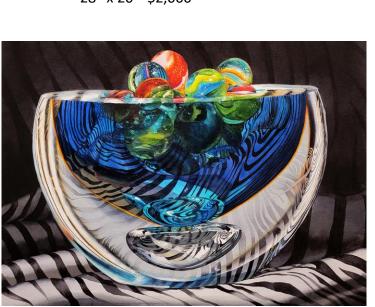

19" x 15" \$750



### 2024 International Juried Exhibition



Susan Seaman Arlington, Texas Pink Hibiscus 15" x 22" NFS



Mehrdad Sedghi Anaheim, California Reflection of Silence and Darkness II 13½ " x 10" \$950



Laura Stamp Dallas, Texas In Your Face 12" x 16" \$960



**Gabriel Stockton**San Diego, California
Resting in the Sun
11" x 15" \$1,1049

2024 International Juried Exhibition





Jeff Stoddard Rye, Colorado Wine on Main 20" x 26" \$950



Annie Strack Kennett Square, Pennsylvania Any Which Way 12" x 16" \$1,600



**Sujit Sudhi** Kenosha, Wisconsin *Palm Parade* 15" x 11" NFS



Eileen Sudzina McKeesport, Pennsylvania Red Brick Street 20" x 26" \$1,200



### 2024 International Juried Exhibition



**Yuji Uchiyama** Machidashi Tokyo, Japan *White Heart* 28" x 20" \$2,000



**Soon Warren**Fort Worth, Texas *Lines Through*22" x 30" \$7,000



Suzy Ware Arlington, Texas Winter's Warmth 19" x 13" \$1,200



Jo Williams
Denton, Texas
San Jose Mission 1
27½" x 22" \$1,100



# UPCOMING EXHIBITIONS

### 2024 SWA Juried Members' Exhibition

October - November 2023

**Juror: Lisa Tennant** 

### 2025 SWA International Juried Exhibition

April - May 2025

**Juror: Michael Holter** 

Visit our website to find more information about upcoming Exhibitions, Workshops and monthly meetings.

www.swawatercolor.com

### **Previous 10 Best of Show Winners**

2023 – Eileen Sudzina – Pennsylvania

2022 - Matthew Bird - Maryland

2021 – **Zhou Tianya** – China

2020 - Kurt Meyer - Texas

2019 - Eileen Sudzina - Pennsylvania

2018 – Brenda Driggers – Texas

2017 – Xi De Liu – Hon