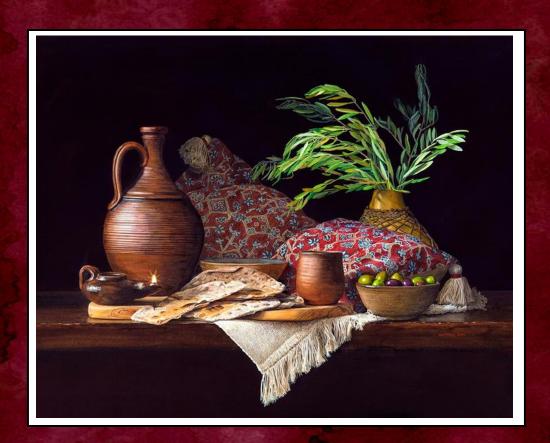

# - Best of Show -

Matthew Bird
In Rememberance

April 13<sup>th</sup> – May 25<sup>th</sup>, 2024 The REC of Grapevine – Grapevine, Texas

Juror - Carrie Waller

Reception – Saturday, May 25th

#### **Matthew Bird**

In Remembrance

Sykesville, Maryland 22" x 28" \$6,100

#### **Juror's Comments:**

A masterful painting, composed well and technically executed to precision.

All of the textures are mesmerizing. Hard to deny you are in the presence of a master.