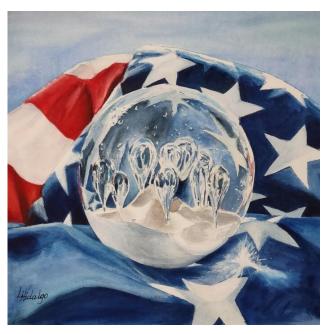

### 2024 International Juried Exhibition

Linda Hidalgo Azle, Texas Turmoil in the World 18" x 18" \$1,200

Susan Keith Murrieta, California Wildflower Memories 18" x 24" \$1,800

Mollie Jones Flint, Texas Cherries and Stripes 22" x 15" \$1,200