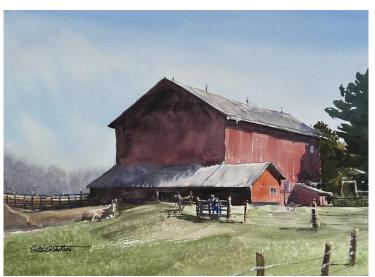

### **Special Recognition Award**

**Brenda Driggers** 

Coffee Run

Cleburne, Texas 24" x 18" \$1,200