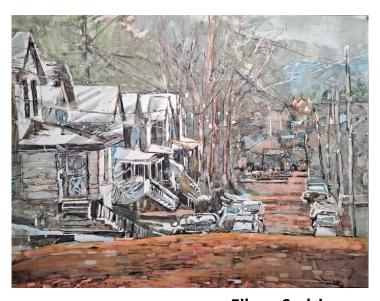

**Sujit Sudhi** Kenosha, Wisconsin *Palm Parade* 15" x 11" NFS

Eileen Sudzina McKeesport, Pennsylvania Red Brick Street 20" x 26" \$1,200