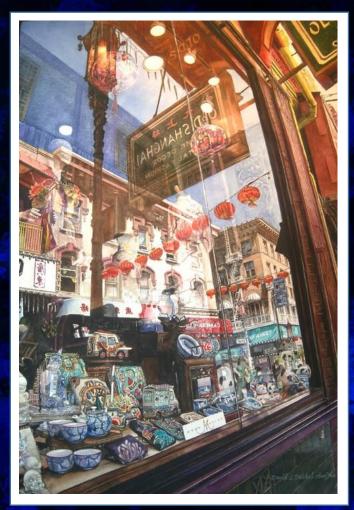

#### **David Stickel**

Window Shopping – Old Shanghai

Chapel Hill. North Carolina 30" x 22" \$3,500

#### **Juror's Comment:**

Fascinating painting that you get lost in the details. The more you look the more you see. A painting that I would want in my home.