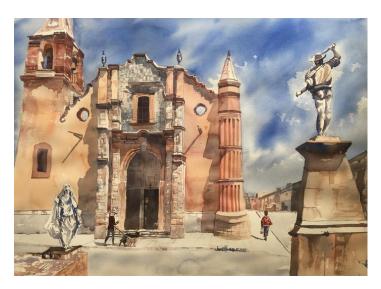

#### **Matthew Bird**

In Remembrance

Sykesville, Maryland 22" x 28" \$6,100

#### **Juror's Comments:**

A masterful painting, composed well and technically executed to precision.

All of the textures are mesmerizing. Hard to deny you are in the presence of a master.