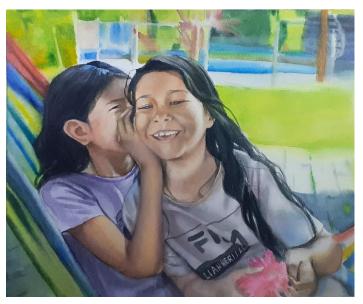

#### Maria Victoria Aurea van Dijk

Paramaribo, Suriname
Whisper
12 ¾" x 10 ½" \$450