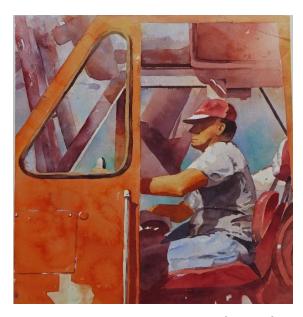

# 2022 Juried Membership Exhibition

- Best of Show Bill Dale - Arlington, Texas
Summer Hat

October 8<sup>th</sup> – November 19<sup>th</sup>, 2022 UNT Health Science Center – Atrium Gallery

www.swawatercolor.com

## **BEST OF SHOW AWARD**

Bill Dale SWA Arlington, Texas Summer Hat 14" x 20" \$1,300