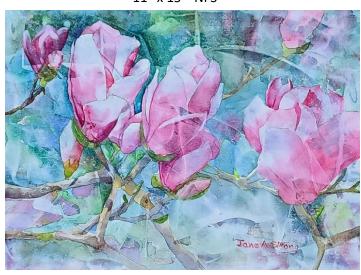

#### **Jane Strong**

Plano, Texas Sweet Perfume 11" x 15" NFS

Kathy Albright Gainesville, Texas Radiant Magnolia 11" x 14 ½" \$450

Cindy Baird Arlington, Texas Working Man 17" x 18" \$750

Mary McCampbell Bell Fort Worth, Texas Party Stetson 10 ½" x 13 ½" \$500