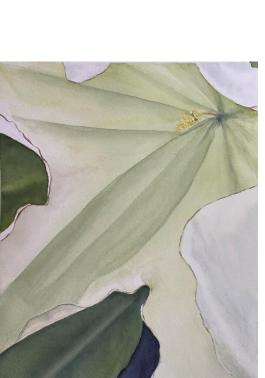

# 2022 Juried Membership Exhibition

- Best of Show Bill Dale - Arlington, Texas
Summer Hat

October 8<sup>th</sup> – November 19<sup>th</sup>, 2022 UNT Health Science Center – Atrium Gallery

www.swawatercolor.com

## **BEST OF SHOW AWARD**

Bill Dale SWA Arlington, Texas Summer Hat 14" x 20" \$1,300