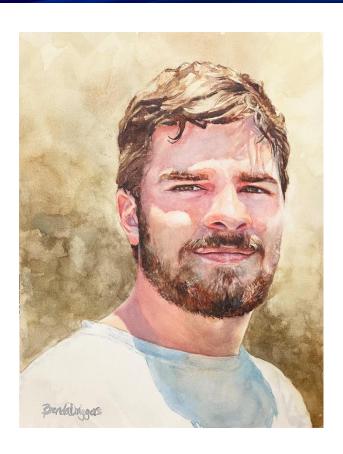

### Second Place Award

Brenda Driggers SWA
Cleburne, Texas
Leo Michael
14 ½" x 11" NFS