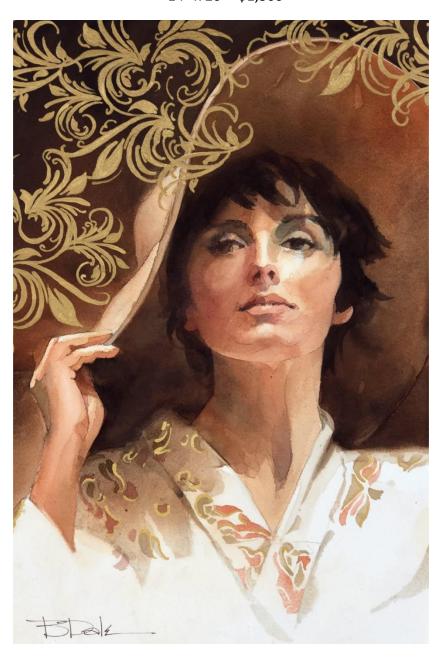

# 2022 Juried Membership Exhibition

- Best of Show Bill Dale - Arlington, Texas
Summer Hat

October 8<sup>th</sup> – November 19<sup>th</sup>, 2022 UNT Health Science Center – Atrium Gallery

www.swawatercolor.com

## **BEST OF SHOW AWARD**

Bill Dale SWA Arlington, Texas Summer Hat 14" x 20" \$1,300