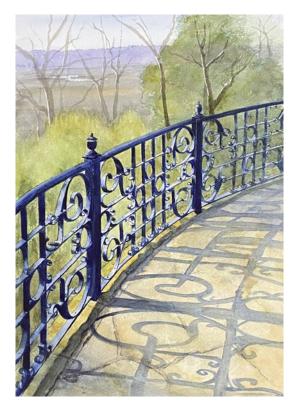

# SOCIETY OF WATERCOLOR ARTISTS 2023 International Juried Exhibition

- Best of Show -

Eileen Sudzina West Newton Bridge

April 15<sup>th</sup> – May 20<sup>th</sup>, 2023 Fort Worth Central Library – Atrium Gallery

# **Best of Show**

Eileen Sudzina West Newton Bridge McKeesport, Pennsylvania 20" x 26" \$1,200