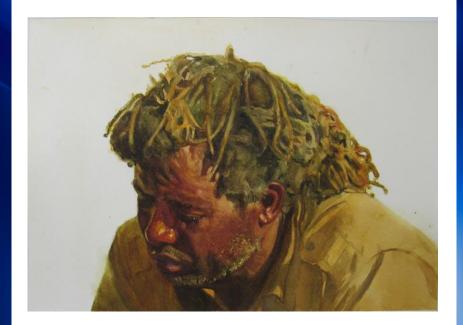

# Juror – Z.L. Feng

**Z.L. Feng** is a signature member of the American Watercolor Society, the National Watercolor Society, and the Pastel Society of America (as master pastelist). His work has been featured in *The Artist's Magazine, American Artist, Watercolor 90, Watercolor Highlight, Omni Magazine, Watercolor Magic,* and the *Chinese National Magazine, China-Watercolor.* Additionally, his paintings have been featured in five art books published and distributed worldwide. His work was shown in a broadcast that was aired on the local PBS affiliate station in Harrisonburg, VA. Feng's biography has been listed in the *Biographical Encyclopedia of American Painters, Sculptors & Engravers of the U.S., Who's Who in American Art, and American Art Directory.* 

n o

"With watercolor you cannot cover your mistakes, so you must know what you are doing," he says. He finds inspiration for his lovely landscapes in the countryside of the New River Valley: "Usually I go around to the river, the forest,

the lake – to try and find interesting compositions." Those familiar with Feng's art are also captivated by his portraits of the people of Tibet, Native Americans of New Mexico, Southern farmers, and others. "Capturing the personality and character is very important, and painting eyes is the most difficult aspect of portraiture," he says. "I concentrate on serious portraits expressing my subject's character, their life struggle, and their vision. I am still learning and experimenting. My goal is to develop empathy between the viewer and my subject."