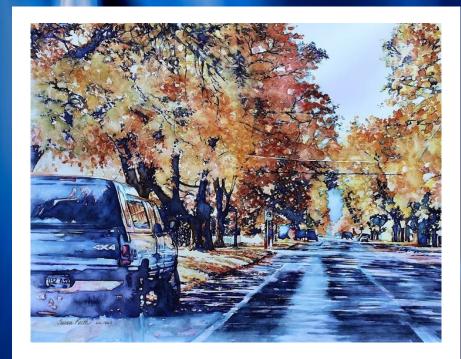

# SOCIETY OF WATERCOLOR ARTISTS 2023 International Juried Exhibition

- Best of Show -

Eileen Sudzina West Newton Bridge

April 15<sup>th</sup> – May 20<sup>th</sup>, 2023 Fort Worth Central Library – Atrium Gallery

# **Best of Show**

Eileen Sudzina West Newton Bridge McKeesport, Pennsylvania 20" x 26" \$1,200