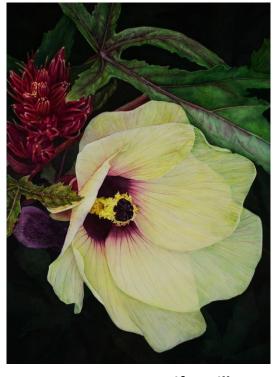

# SOCIETY OF WATERCOLOR ARTISTS 2023 International Juried Exhibition

- Best of Show -

Eileen Sudzina West Newton Bridge

April 15<sup>th</sup> – May 20<sup>th</sup>, 2023 Fort Worth Central Library – Atrium Gallery

# **Best of Show**

Eileen Sudzina West Newton Bridge McKeesport, Pennsylvania 20" x 26" \$1,200