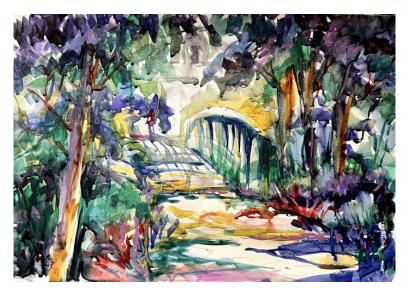

# SOCIETY OF WATERCOLOR ARTISTS 2023 International Juried Exhibition

- Best of Show -

Eileen Sudzina West Newton Bridge

April 15<sup>th</sup> – May 20<sup>th</sup>, 2023 Fort Worth Central Library – Atrium Gallery

# **Best of Show**

Eileen Sudzina West Newton Bridge McKeesport, Pennsylvania 20" x 26" \$1,200