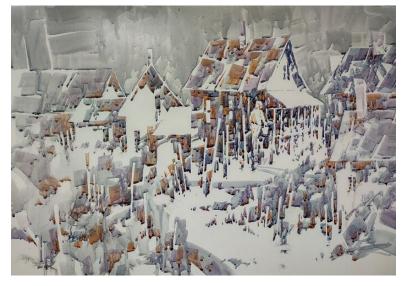

# SOCIETY OF WATERCOLOR ARTISTS 2023 International Juried Exhibition

- Best of Show -

Eileen Sudzina West Newton Bridge

April 15<sup>th</sup> – May 20<sup>th</sup>, 2023 Fort Worth Central Library – Atrium Gallery