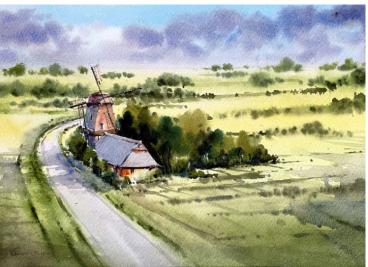

# SOCIETY OF WATERCOLOR ARTISTS 2023 International Juried Exhibition

- Best of Show -

Eileen Sudzina West Newton Bridge

April 15<sup>th</sup> – May 20<sup>th</sup>, 2023 Fort Worth Central Library – Atrium Gallery

# **Best of Show**

Eileen Sudzina West Newton Bridge McKeesport, Pennsylvania 20" x 26" \$1,200