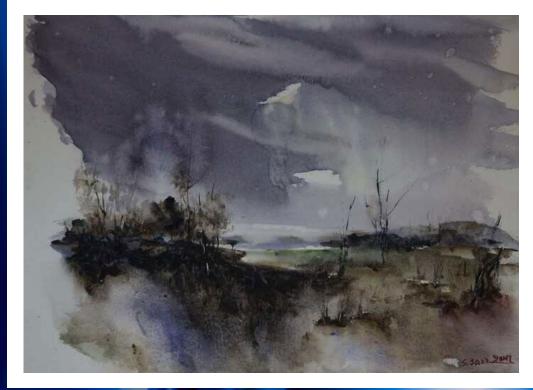

# SOCIETY OF WATERCOLOR ARTISTS 2023 International Juried Exhibition

- Best of Show -

Eileen Sudzina West Newton Bridge

April 15<sup>th</sup> – May 20<sup>th</sup>, 2023 Fort Worth Central Library – Atrium Gallery

# **Best of Show**

Eileen Sudzina West Newton Bridge McKeesport, Pennsylvania 20" x 26" \$1,200