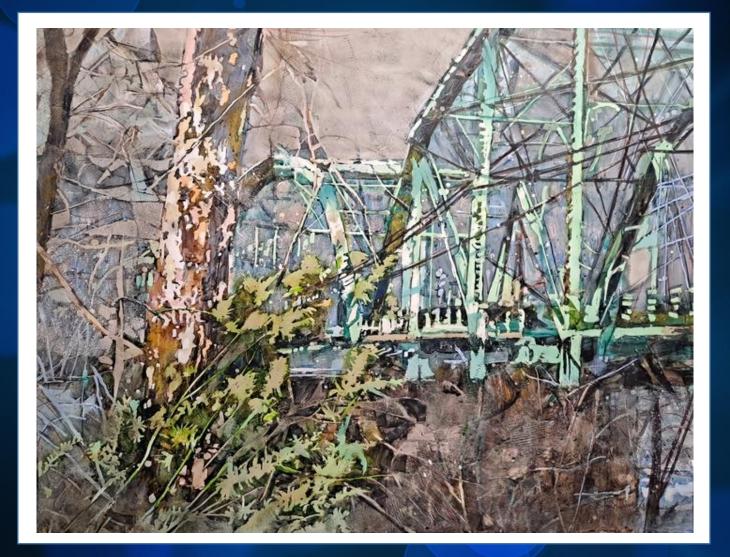

# SOCIETY OF WATERCOLOR ARTISTS 2023 International Juried Exhibition

- Best of Show -

Eileen Sudzina West Newton Bridge

April 15<sup>th</sup> – May 20<sup>th</sup>, 2023 Fort Worth Central Library – Atrium Gallery

# **Best of Show**

Eileen Sudzina West Newton Bridge McKeesport, Pennsylvania 20" x 26" \$1,200