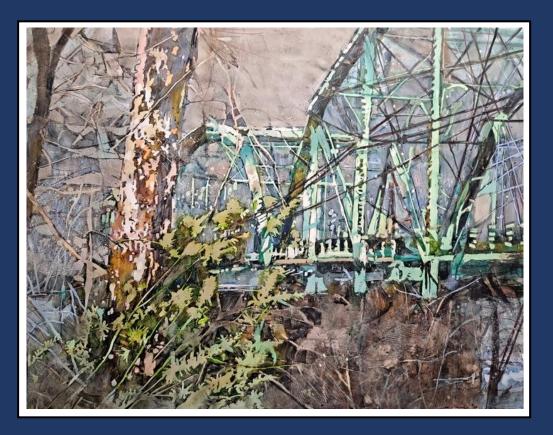

# SOCIETY OF WATERCOLOR ARTISTS 2023 International Juried Exhibition

- Best of Show -

Eileen Sudzina West Newton Bridge

April 15<sup>th</sup> – May 20<sup>th</sup>, 2023 Fort Worth Central Library – Atrium Gallery

# **Best of Show**

Eileen Sudzina West Newton Bridge McKeesport, Pennsylvania 20" x 26" \$1,200