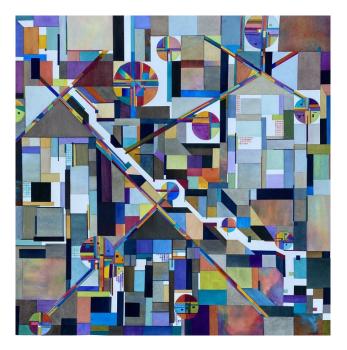

# SOCIETY OF WATERCOLOR ARTISTS 2023 International Juried Exhibition

- Best of Show -

Eileen Sudzina West Newton Bridge

April 15<sup>th</sup> – May 20<sup>th</sup>, 2023 Fort Worth Central Library – Atrium Gallery

# **Best of Show**

Eileen Sudzina West Newton Bridge McKeesport, Pennsylvania 20" x 26" \$1,200