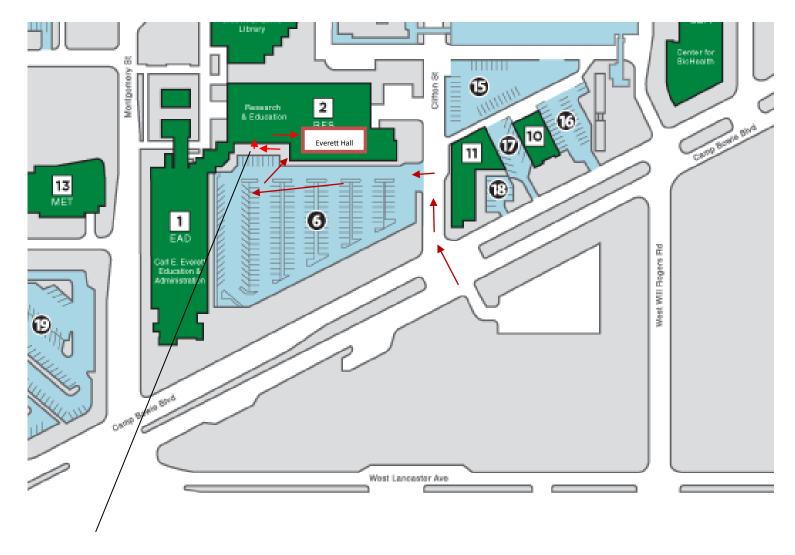

LOCATION: 3500 Camp Bowie Blvd.

University of North Texas Health & Sciences Center - Everett Hall - See location building #2 (right) on map. (Parking at UNTHSC parking lot at the corner of Camp Bowie Blvd and Clifton Street - shown as parking lot #6).

## **DIRECTIONS:**

From 3500 Camp Bowie Blvd turn onto Clifton and then into parking lot (6 on map).

Proceed to building #2 down the ramp and enter door at bottom of ramp.

Everett Hall is the large room to the immediate right through the double doors.